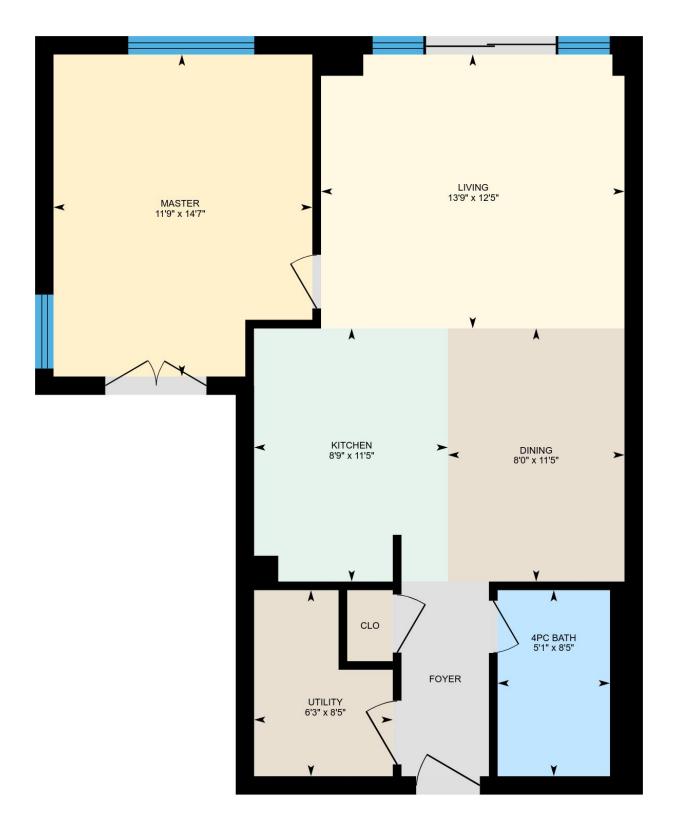

# Unit 208 85 Duke St E, Kitchener, ON

Main Floor Total Exterior Area 775 sq ft
Total Interior Area 675 sq ft

PREPARED: Jul, 2018

### **Room Measurements**

Only major rooms are listed. Room dimensions are largest width and length, parts of room may be smaller. Room area is interior area and excludes footprint of walls.

### Main Building

MAIN FLOOR

Kitchen: 8'9" x 11'5" Master: 11'9" x 14'7" 4pc Bath: 5'1" x 8'5" Utility: 6'3" x 8'5" Dining: 8'0" x 11'5" Living: 13'9" x 12'5"

### **Main Building**

MAIN FLOOR

Interior Area: 675 sq ft

Perimeter Wall Length: 120 ft Perimeter Wall Thickness: 10 in

Exterior Area: 775 sq ft

### **Total Above Grade Floor Area**

Main Building Interior: 675 sq ft

Main Building Exterior: 775 sq ft